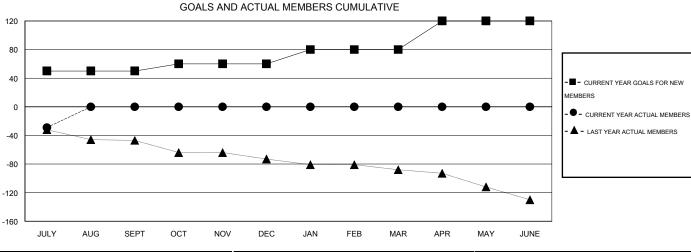

## GOALS AND ACTUAL NEW CLUBS CUMULATIVE

| ■ CURRENT YEAR GOALS FOR NEW |  |
|------------------------------|--|
| MEMBERS                      |  |
| •                            |  |

- LAST YEAR ACTUAL MEMBERS