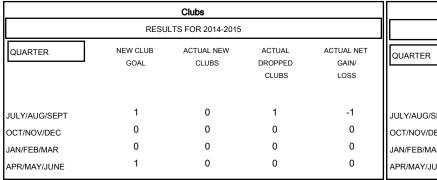

## MONTHLY MEMBERSHIP PROGRESS REPORT

## District 2 A1

Results as of: 7/31/2014

HAL GRIFFIN **LOCATION TEXAS** GMT CA 1



| Members               |                    |                      |                   |                     |  |  |  |
|-----------------------|--------------------|----------------------|-------------------|---------------------|--|--|--|
| RESULTS FOR 2014-2015 |                    |                      |                   |                     |  |  |  |
| QUARTER               | NEW MEMBER<br>GOAL | ACTUAL TOTAL MEMBERS | ACTUAL<br>DROPPED | ACTUAL NET<br>GAIN/ |  |  |  |
|                       |                    | ADDED                | MEMBERS           | LOSS                |  |  |  |
| JULY/AUG/SEPT         | 50                 | 8                    | 37                | -29                 |  |  |  |
| OCT/NOV/DEC           | 10                 | 0                    | 0